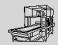

## Flocking Cabinet - mod. CTA/TO - Promotion

The **Flocking Cabinet mod**. **CTA/TO** is designed to flock objects.

The machine is equipped with:

- Flocking hopper, equipped with brushes oscillating pneumatically over an electrostatic screen
- Handwheel to adjust hopper height
- Flock recovery system with collector, suction fan and filter bag
- Pedal control with timer to adjust operation time
- Electrostatic generator with adjustable tension from 0 to 50,000 Volt
- Control panel
- Optional robotized system for automatic flocking.