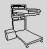

## Flocking Cabinet - mod. CTA/TO - Promotion

The **Flocking Cabinet mod**. **CTA/TO** is designed to flock objects.

The machine is equipped with:

- Flocking hopper, equipped with brushes oscillating pneumatically over an electrostatic screen
- Handwheel to adjust hopper height
- Flock recovery system with collector, suction fan and filter bag
- Pedal control with timer to adjust operation time
- Electrostatic generator with adjustable tension from 0 to 50,000 Volt
- Control panel
- Optional robotized system for automatic flocking.