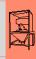

## Flocking Cabinet - mod. CTA/TO - Promotion

The **Flocking Cabinet mod**. **CTA/TO** is designed to flock objects.

The machine is equipped with:

- Flocking hopper, equipped with brushes oscillating pneumatically over an electrostatic screen
- Handwheel to adjust hopper height
- Flock recovery system with collector, suction fan and filter bag
- Pedal control with timer to adjust operation time
- Electrostatic generator with adjustable tension from 0 to 50,000 Volt
- Control panel
- Optional robotized system for automatic flocking.