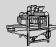

## Flocking Cabinet - mod. CTA/TO - Promotion

The **Flocking Cabinet mod**. **CTA/TO** is designed to flock objects.

The machine is equipped with:

- Flocking hopper, equipped with brushes oscillating pneumatically over an electrostatic screen
- Handwheel to adjust hopper height
- Flock recovery system with collector, suction fan and filter bag
- Pedal control with timer to adjust operation time
- Electrostatic generator with adjustable tension from 0 to 50,000 Volt
- Control panel
- Optional robotized system for automatic flocking.