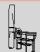

## Flocking Cabinet - mod. CTA/TO - Promotion

The **Flocking Cabinet mod**. **CTA/TO** is designed to flock objects.

The machine is equipped with:

- Flocking hopper, equipped with brushes oscillating pneumatically over an electrostatic screen
- Handwheel to adjust hopper height
- Flock recovery system with collector, suction fan and filter bag
- Pedal control with timer to adjust operation time
- Electrostatic generator with adjustable tension from 0 to 50,000 Volt
- Control panel
- Optional robotized system for automatic flocking.