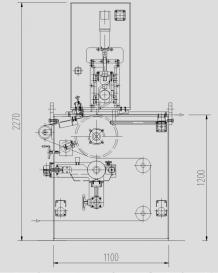

## TECHNICAL DATA Useful width to be defined Power supply 400 V/50 Hz/three-phase Installed power 5 kW Compressed air 7±1 Kg/cm²