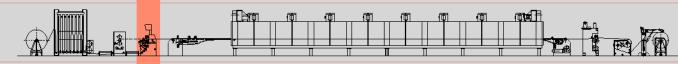

## COATING LINE

## Coating Machine - mod. BSR/M

The **Coating Machine mod. BSR/M** is used to coat fabric (with resin and adhesives).

The unit can be used for air-coating, coating on cylinder, and coating on photo-engraved cylinder.

The machine's features include:

- Easy implementation: the coating machine can be placed at the inlet of a common stenter

- Maximum control over compound quantity; process reproducibility is guaranteed

- Great flexibility in choosing compounds and textile supports, the variety of which is continuously growing