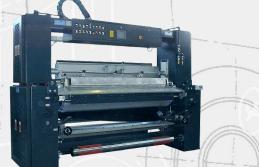

## Coating Machine - mod. BSR/M

The **Coating Machine mod. BSR/M** is used to coat fabric (with resin and adhesives).

The unit can be used for air-coating, coating on cylinder, and coating on photo-engraved cylinder.

The machine's features include:

- Easy implementation: the coating machine can be placed at the inlet of a common stenter

- Maximum control over compound quantity; process reproducibility is guaranteed

- Great flexibility in choosing compounds and textile supports, the variety of which is continuously growing